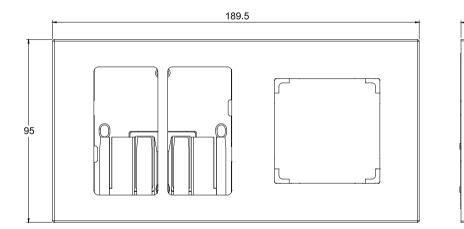

## **Technical Specification**

- Exclusive frame for Lutron Pico Keypad
- Dimensions: 189.5 x 95 x 9.5mm (WxHxD)
- Fix Centre: 60.3 mm
  (Keypad backplate/Lavina module)
- Metal Wall box
  - M1250B, flush mounting
    (155 x 75.5/66.8 x 50 mm)
    (W x H x D)