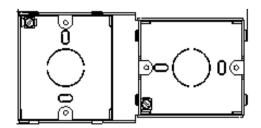

## **Technical Specification**

- Exclusive frame for Lutron Pico Keypad
- Dimensions: 189.5 x 95 x 9.5mm (WxHxD)
- Fix Centre: 60.3 mm
  (Keypad backplate/Lavina module)
- Metal Wall box
  - M1250B, flush mounting
    (155 x 75.5/66.8 x 50 mm)
    (W x H x D)