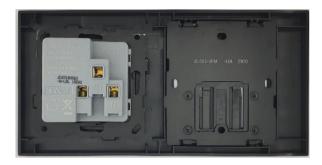

| Product Code | Description                                  |
|--------------|----------------------------------------------|
| JC1502-2PIA  | Frame for 1 Lavina Module & 2 Column Key Pad |



Frame front View (With Keypads & sample module installed)



Frame back view (With Keypads & sample module installed)

9.5



Frame Dimensions

## **Technical Specification**

- Exclusive frame for Lutron Pico Keypad
- Dimensions: 189.5 x 95 x 9.5mm (WxHxD)
- Fix Centre: 60.3 mm
  (Keypad backplate/Lavina module)
- Metal Wall box
  - M1250B, flush mounting
    (155 x 75.5/66.8 x 50 mm)
    (W x H x D)



## Frame + Pico Keypad x2 + Lavina Module Typical Assembly



| Product Code                                               | Colour                   |  |
|------------------------------------------------------------|--------------------------|--|
| JC1502-2PIA-LWH                                            | Matt White               |  |
| JC1502-2PIA-LBL                                            | Matt Black               |  |
| JC1502-2PIA-DAD