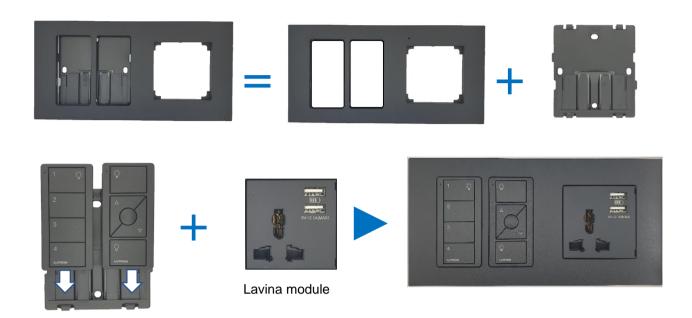

## Frame + Pico Keypad x2 + Lavina Module Typical Assembly

| Product Code                                               | Colour                   |  |
|------------------------------------------------------------|--------------------------|--|
| JC1502-2PIA-LWH                                            | Matt White               |  |
| JC1502-2PIA-LBL                                            | Matt Black               |  |
| JC1502-2PIA-DAD                                            | Metallic-Spray Matt Grey |  |
| JC1502-2PIA-BL                                             | Metallic-Spray Black     |  |
| For other colours, please contact T&J Sales representative |                          |  |