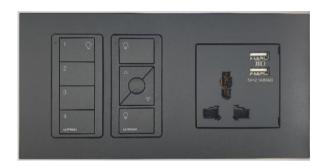

| Product Code | Description                                  |
|--------------|----------------------------------------------|
| JC1502-2PIA  | Frame for 1 Lavina Module & 2 Column Key Pad |

Frame front View (With Keypads & sample module installed)